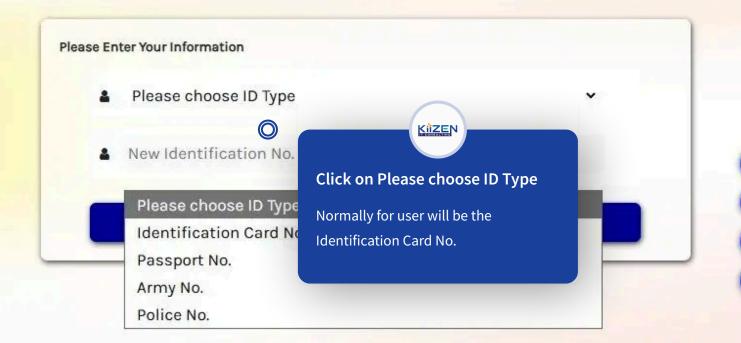

# Disclaimer:

This Site Is For Testing Purposes Only

Please Enter Your Information

Identification Card No.

New Identification No.

Submit

#### First Time Login Application

Enter the Following Information.

New Identification No.

Name

E-Mail

മgmail.com

\*\*\*|