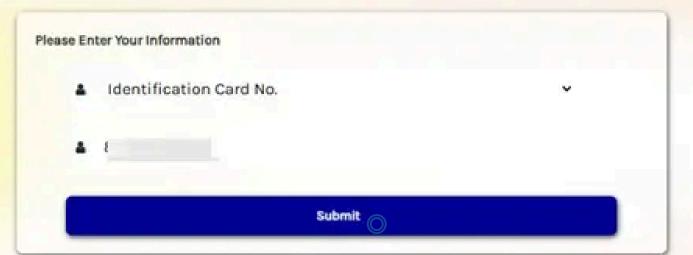

# Disclaimer:

This Site Is For Testing Purposes Only

Please Enter Your Information

Identification Card No.

New Identification No.

Submit

#### First Time Login Application

Enter the Following Information.

New Identification No

Name

E-Mai

2

@gmail.com

Submit