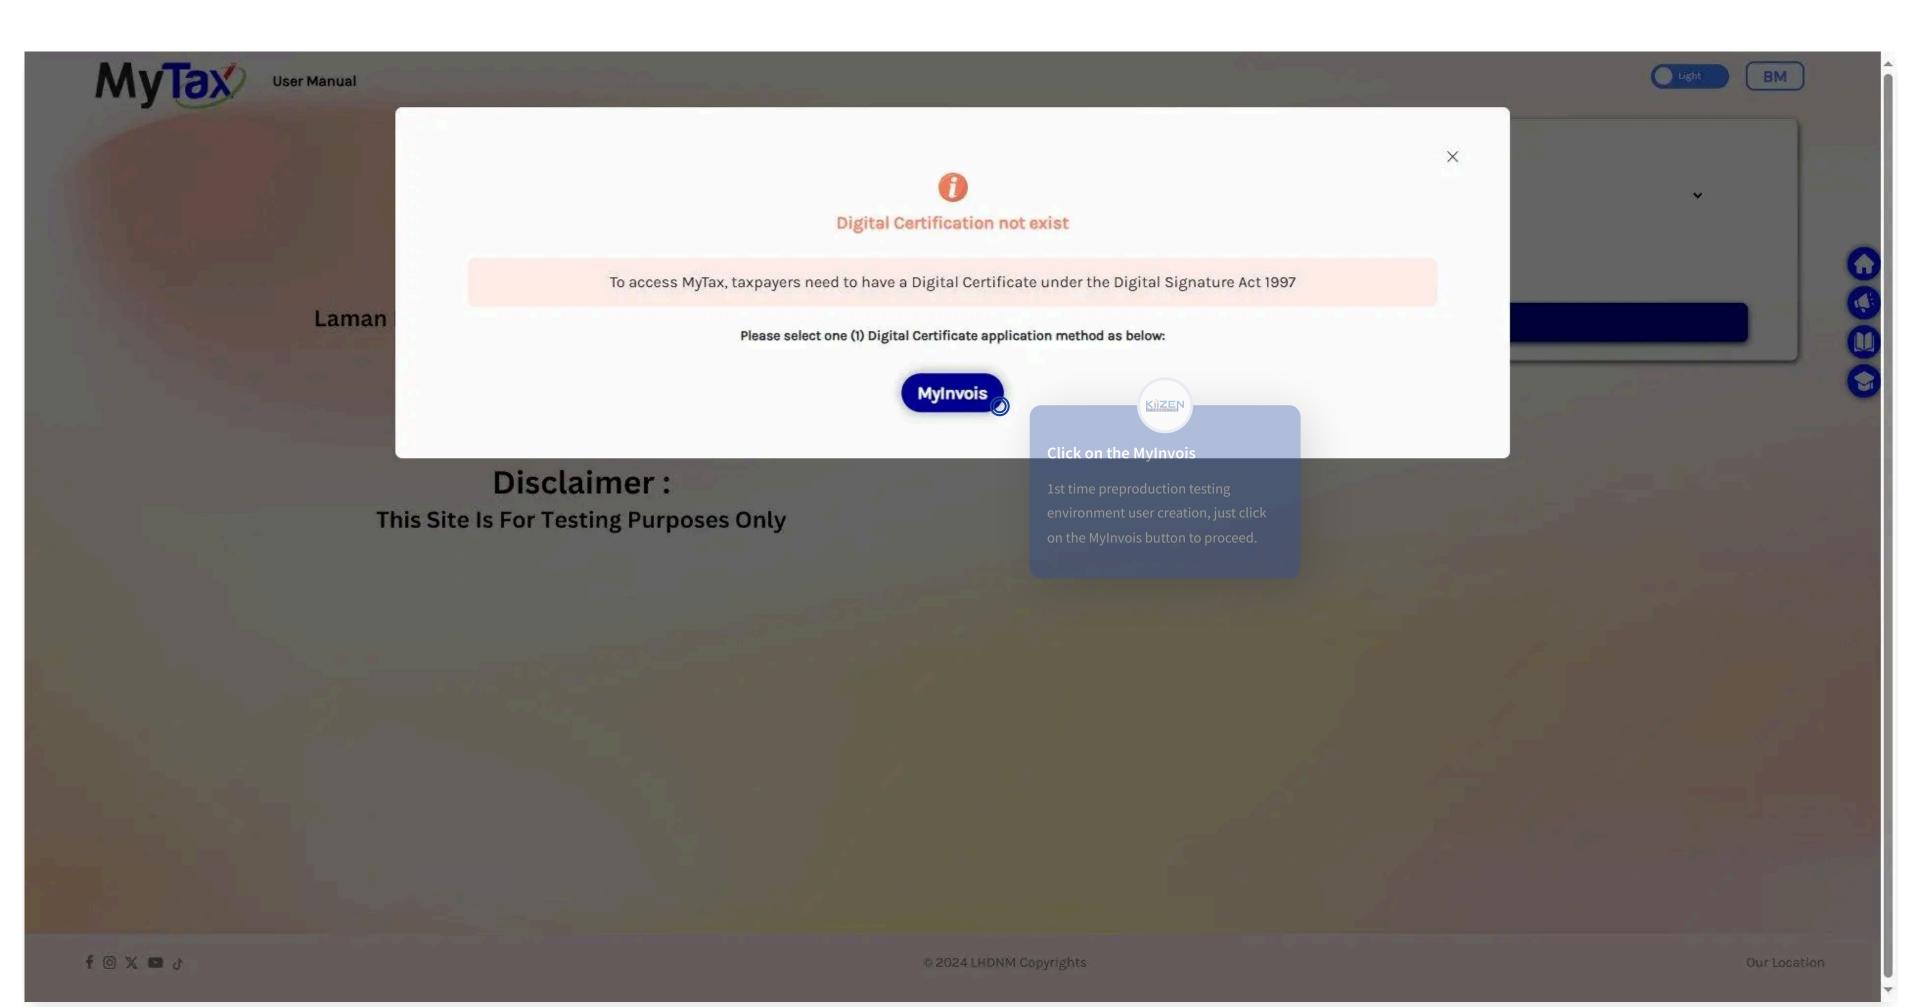

### First Time Login

## First Time Login Application

Taxpayers need to complete form CP55D online

The First Time Login activation link will continue to be sent to taxpayers' emails registered with the IRBM